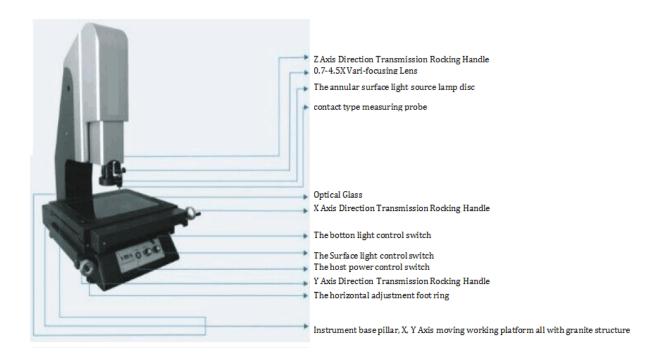

## 3D vision measurement system Features:

- 1. With RS-232 communication, it can be connected with computer, adopt specialized measuring software 2D,can manage & output the graphics.
- 2. Optional print machine, different measurement and scanning system are available
- 3. Can measure point, line, circle, arc, oval, rectangular and improve the accuracy with the multipoint positioning function.
- 4. Flexible harmonious translation of X,Y,Z axles make the measurement more convenient and efficient.