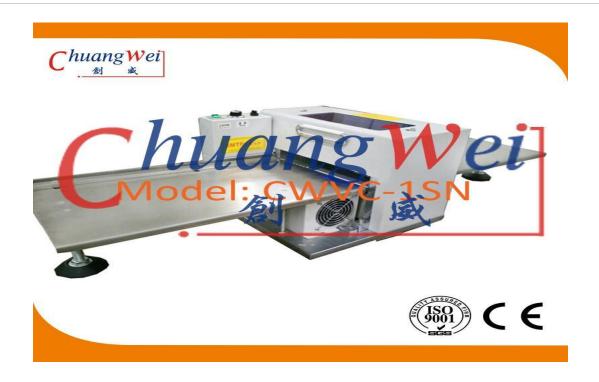

## Motorized PCB Depanelizer

## Multi-blade PCB Separator, CWVC-1SN Features:

- 1. 9 pairs of blades is available
- 2. Configuration of the blades is adjusted toindividual PC
- 3. Sensors are used to monitor the separating process
- 4. The PCBs are placed either by hand or they feed auto by a loading station.
- 5. Easy operating
- 6. Could be adjusted according to PCB sizes and custom requirements
- 7. Could be customized made as customers' request

## Multi-blade PCB Separator, CWVC-1SN Specification:

| Cutting speed                 | 100-220 mm/s         |
|-------------------------------|----------------------|
| Cutting length                | 100 mm -unlimited    |
| Cutting thickness             | 0.8-3.5mm            |
| Cutting width                 | 8-225 mm             |
| Number of blades              | max 9 pairs          |
| Voltage                       | 110/220V             |
| Pcb depaneling machine size   | 1155 x 405x330mm     |
| Pcb depaneling machine weight | 70 KG                |
| Length of platform            | 1150 mm (customized) |