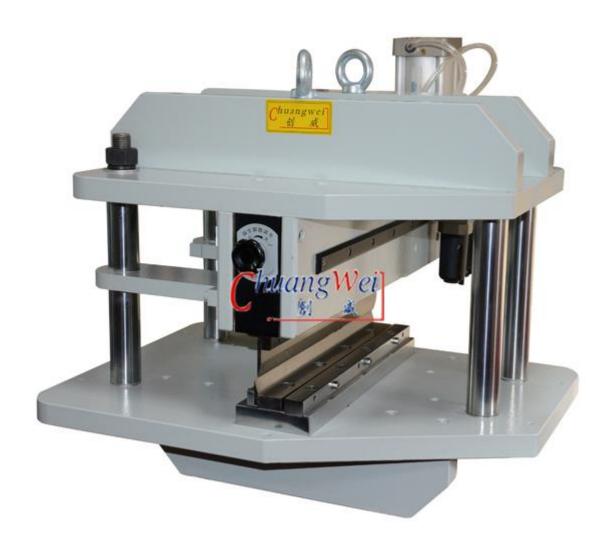

## Pneumatic PCB Depanelizer

## **PCB Separator Machine, CWVC-450C Feature:**

- •Separates boards up to 3.5mm thick
- •Shears boards safely with parts as close as 0.5mm to the score line,including ceramic capacitors
- •Operator foolproof! Panels cannot be inserted into the knives except on the score line
- •Handles high components up to70mm
- •Bow waves that can occur with round knives are avoided
- Easy adjusting of distance between knives

## PCB Separator Machine, CWVC-450C Specification:

| Model              | CWVC-450C   |
|--------------------|-------------|
| pcb cutting length | unlimited   |
| Size               | 900x760x750 |
| cutting thickness  | 0.3~3.5     |
| Weight             | 475kg       |