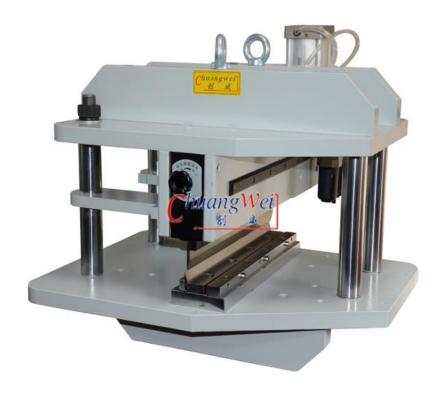

## Pneumatic PCB Depanelizer

## **PCB Separator Machine, CWVC-450C Feature:**

- •Separates boards up to 3.5mm thick
- •Shears boards safely with parts as close as 0.5mm to the score line,including ceramic capacitors
- •Operator foolproof! Panels cannot be inserted into the knives except on the score line
- •Handles high components up to70mm
- •Bow waves that can occur with round knives are avoided
- Easy adjusting of distance between knives

## PCB Separator Machine, CWVC-450C Specification:

| Model              | CWVC-450C   |
|--------------------|-------------|
| pcb cutting length | unlimited   |
| Size               | 900x760x750 |
| cutting thickness  | 0.3~3.5     |
| Weight             | 475kg       |