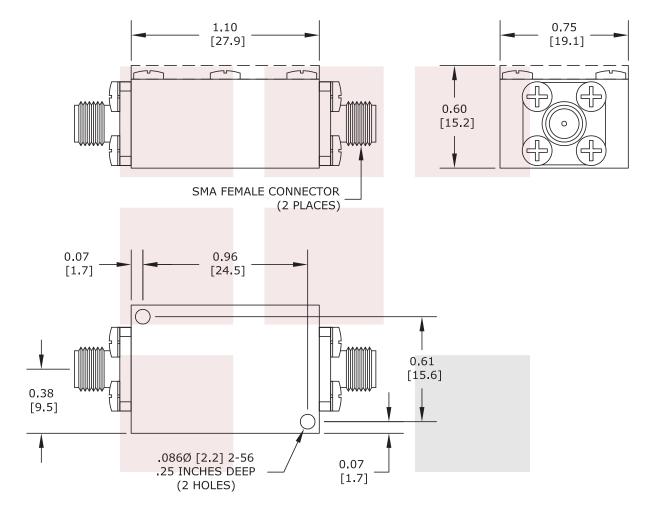

# **Mechanical Specifications**

| Size   |                   |   |
|--------|-------------------|---|
| Length | 1.1 in [27.94 mm] |   |
| Width  | 0.75 in [19.05 mm | ] |
| Height | 0.65 in [16.51 mm | ] |

#### Connectors

| Description | Connector 1 | Connector 2 |  |
|-------------|-------------|-------------|--|
| Туре        | SMA Female  | SMA Female  |  |
|             |             |             |  |

1130 Junction Dr. #100 Allen, TX 75013 | Tel: 1-800-715-4396 / (972) 649-6678 / Fax: (972) 649-6689

| FAIRVIEW MICROWAVE INC.                                                 | NOTES:<br>1. UNLESS OTHERWISE SPECIFIED ALL DIMENSIONS ARE NOMINAL.<br>2. ALL SPECIFICATIONS ARE SUBJECT TO CHANGE WITHOUT NOTICE AT ANY TIME.<br>3. DIMENSIONS ARE IN INCHES [mm]. |       |      |                 |        |      |
|-------------------------------------------------------------------------|-------------------------------------------------------------------------------------------------------------------------------------------------------------------------------------|-------|------|-----------------|--------|------|
| Lowpass Filter Operating From DC to 3 GHz With SMA<br>Female Connectors | DWG NO<br>FMFL025                                                                                                                                                                   |       |      | CAGE CODE 3FKR5 |        |      |
|                                                                         | CAD FILE 042617                                                                                                                                                                     | SHEET | SCAL | E N/A           | SIZE A | 2233 |