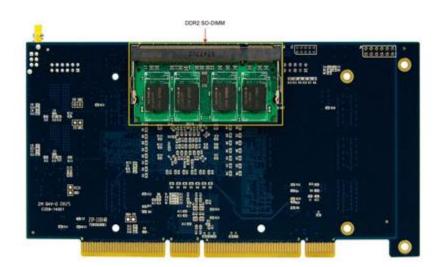

# 2. Specification

- Altera Cyclone® III 3C120 FPGA device.
  - 119,088 logic elements (LEs)
  - 3,981,312 total RAM bits
  - 288 18 x 18 multiplier blocks
- Altera Cyclone® III 3C25 FPGA device.
- EPCS64 and EPCS16 Configuration Device
- Up to 4GB DDR2 SO-DIMM
- Support 120 Low Voltage Differential Signal (LVDS) pairs.
- Clock Source
- Company: Terasic
- Tel: +886-3-5750880
- Fax:+886-3-5726690
- Add: 9F., No.176, Sec.2, Gongdao 5th Rd, East Dist, Hsinchu City, 30070. Taiwa