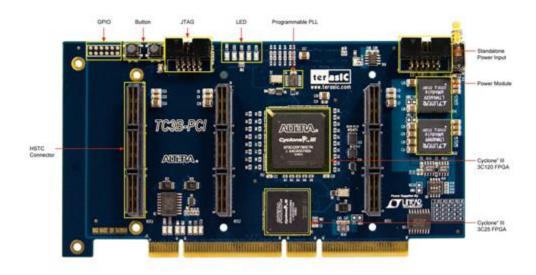

#### 1. Overview

The TERASIC Cyclone® III PCI-X development board provides a hardware platform for developing and prototyping low-power, high-performance, logic-intensive PCI-based designs. The board has a high-density of the external memory to facilitate the design and development of FPGA designs which need huge storage capacity and high bandwidth memory. It also includes Low-Voltage Differential Signaling (LVDS) interface of the High-Speed Terasic Connectors (HSTCs) for extra high-speed interface application.

# 2. Specification

- Altera Cyclone® III 3C120 FPGA device.
  - 119,088 logic elements (LEs)
  - 3,981,312 total RAM bits
  - 288 18 x 18 multiplier blocks
- Altera Cyclone® III 3C25 FPGA device.
- EPCS64 and EPCS16 Configuration Device
- Up to 4GB DDR2 SO-DIMM
- Support 120 Low Voltage Differential Signal (LVDS) pairs.
- Clock Source
- Company: Terasic
- Tel: +886-3-5750880
- Fax:+886-3-5726690
- Add: 9F., No.176, Sec.2, Gongdao 5th Rd, East Dist, Hsinchu City, 30070. Taiwa

- 100Mhz Osc.
- o 80Khz to 200Mhz Programmable PLL
- Selectable IO Voltage (1.2V / 1.5V / 1.8V / 2.5V / 3.3V)
- Powerful Software PCI System Builder
- Complete Reference Designs

## 4. Layout

- Company: Terasic
- Tel: +886-3-5750880
- Fax:+886-3-5726690
- Add: 9F., No.176, Sec.2, Gongdao 5th Rd, East Dist, Hsinchu City, 30070. Taiwa

• Size: 100.8x190mm

Company: TerasicTel: +886-3-5750880