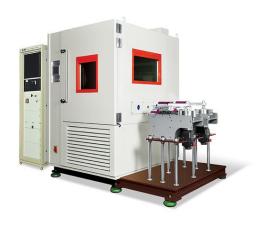

KTF-101C / Durability Tester for Pedal Compound

Zoom

## **▶** Specification

Power : AC 220V, 50 / 60 Hz, 3 Phase

Capacity: 500 kgf

Control Method: PC Control

Temperature Range : -40 ~ 120 °C

Humidity Range: 30 ~ 98% Rh

Size:  $2,460(W) \times 1,700(W) \times 1,900(W)$ 