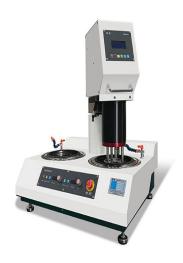

#### Summary

The tester is desgned to obtain specular surfaces of various specimens. It is useful for observing the specular surfaces obtained by a grinder with a microscope.

#### Features

This machine is designed or manufactured to obtain specular surfaces of te specimens, such as metalic materials.

### **▶** Specification

• Semi-automatic polisher with semi-auto head mounting

- Plate Size: Φ203

Table 1 plate

- Cleaning method by water spray in bowl
- Motor system for minimizing noise and vibration
- Rotation method by plate rotating toe
- Central pressurization system by air cylinder

• Power : AC220V, 60Hz

• Size : 750(W) \* 650(D) \* 900(H) mm