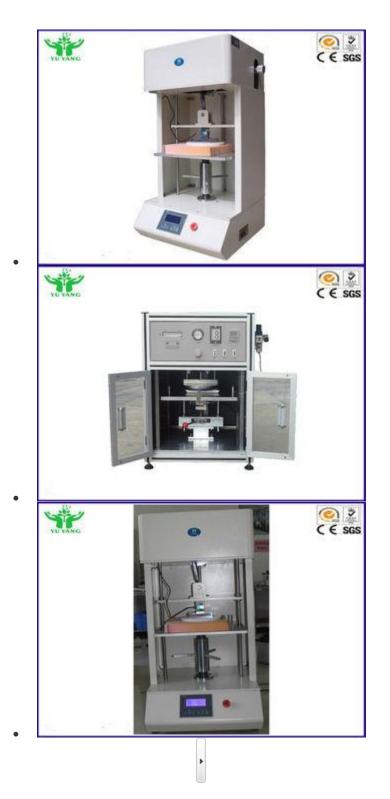

### **Equipment discription:**

This tester is used to test the reduction of thickness and hardness values of porous elastic material that is used for interior decoration. Put a square specimen into the tester. Sunk into the sample repeatedly with a smaller pressure head. Each impact has reach the max load within the prescribed scope at the same time. After a certain number, evaluate the performance of the sample.

### **Technical Parameters:**

Test speed: 70±5 r/min Test Cycles: 80 000 Upper Platen Dia:Ф250mm, Lower edge border-radius:R25mm Lower plate 420mm\*420mm, Air hole diameter: 6.5mm; Hole center gap: 20mm; Travel: 0~50mm Sample load: 750±20N Specimen size: (380±20)mmx(380±20)mmx(50±2)mm Timer: 0~999 999 Size(WxDxH): 64x52x70cm Weight: approx 70Kg Power: 1∮ AC 220V 50Hz 3A