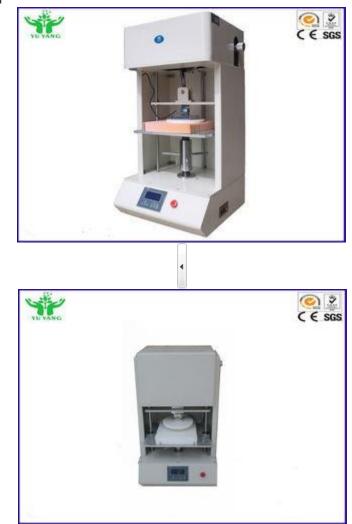

## High Speed Furniture Foam Dynamic Repeated Indentation Fatigue Testing

Macine 0 ~ 50mm

# 70±5 r/min Furniture Foam Dynamic Repeated Indentation Fatigue Testing Macine 0~50mm

### **Equipment discription:**

This tester is used to test the reduction of thickness and hardness values of porous elastic material that is used for interior decoration. Put a square specimen into the tester. Sunk into the sample repeatedly with a smaller pressure head. Each impact has reach the max load within the prescribed scope at the same time. After a certain number, evaluate the performance of the sample.