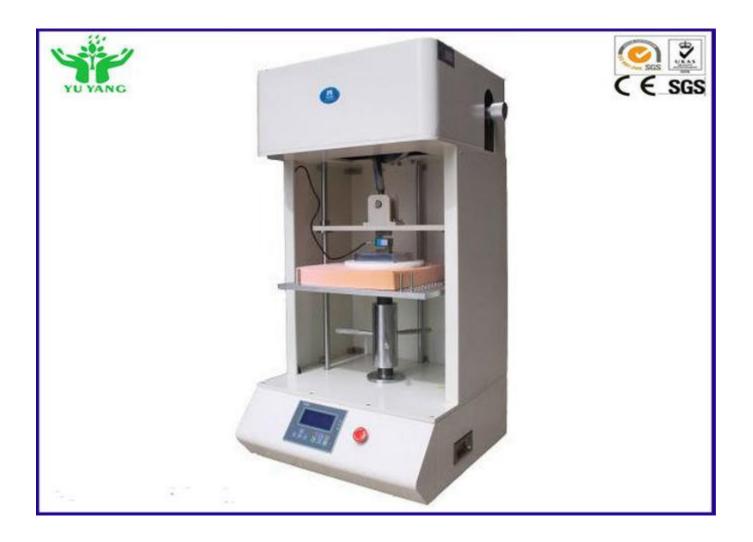

### **Equipment discription:**

This tester is used to test the reduction of thickness and hardness values of porous elastic material that is used for interior decoration. Put a square specimen into the tester. Sunk into the sample repeatedly with a smaller pressure head. Each impact has reach the max load within the prescribed scope at the same time. After a certain number, evaluate the performance of the sample.

### **Technical Parameters:**

Test speed: 70±5 r/min Test Cycles: 80 000 Upper Platen Dia:Ф250mm, Lower edge border-radius:R25mm Lower plate 420mm\*420mm, Air hole diameter: 6.5mm; Hole center gap: 20mm; Travel: 0~50mm Sample load: 750±20N Specimen size: (380±20)mmx(380±20)mmx(50±2)mm Timer: 0~999 999 Size(WxDxH): 64x52x70cm Weight: approx 70Kg Power: 1∮ AC 220V 50Hz 3A