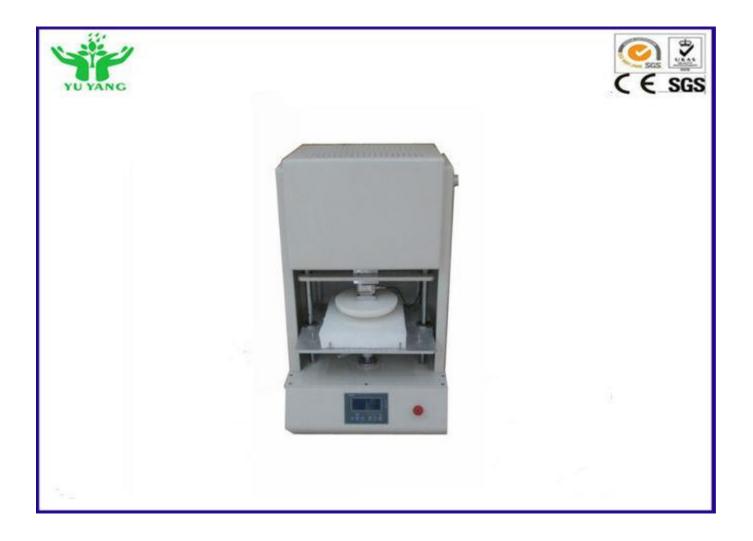

### **Equipment discription:**

This tester is used to test the reduction of thickness and hardness values of porous elastic material that is used for interior decoration. Put a square specimen into the tester. Sunk into the sample repeatedly with a smaller pressure head. Each impact has reach the max load within the prescribed scope at the same time. After a certain number, evaluate the performance of the sample.

### **Technical Parameters:**

Test speed: 70±5 r/min Test Cycles: 80 000 Upper Platen Dia:Ф250mm, Lower edge border-radius:R25mm Lower plate 420mm\*420mm, Air hole diameter: 6.5mm; Hole center gap: 20mm; Travel: 0~50mm Sample load: 750±20N Specimen size: (380±20)mmx(380±20)mmx(50±2)mm Timer: 0~999 999 Size(WxDxH): 64x52x70cm Weight: approx 70Kg Power: 1∮ AC 220V 50Hz 3A