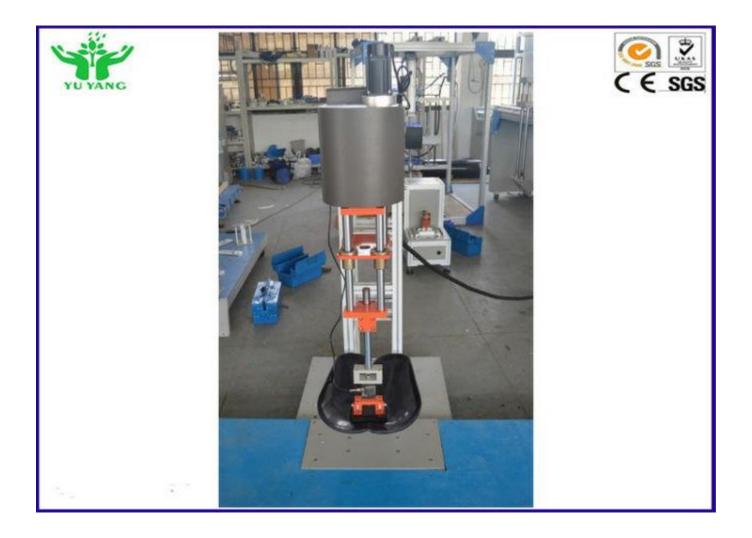

Put the mattress on the platform of the test, using loading plate to load to the parts of test. Record the curve of loading process and evaluate the value of hardness according to relevant test data.

It is made of aluminum, generous and beautiful.

#### **Technical parameters:**

Loading plate:diameter 355mm, Radius of curvature of the end R800mm Capacity:2kN Loading speed:90±5mm/min Stoke:500mm Modulation of loading plate's position:left and right are both 300mm. Drive motor:Servo motor

### Standards:

QB/T 1952-2011

| Loading plate:                          | diameter 355mm                 |
|-----------------------------------------|--------------------------------|
| Capacity:                               | 2kN                            |
| Loading speed:                          | 90±5mm/min                     |
| Stoke:                                  | 500mm                          |
| Modulation of loading plate's position: | left and right are both 300mm. |
| Drive motor:                            | Servo motor                    |