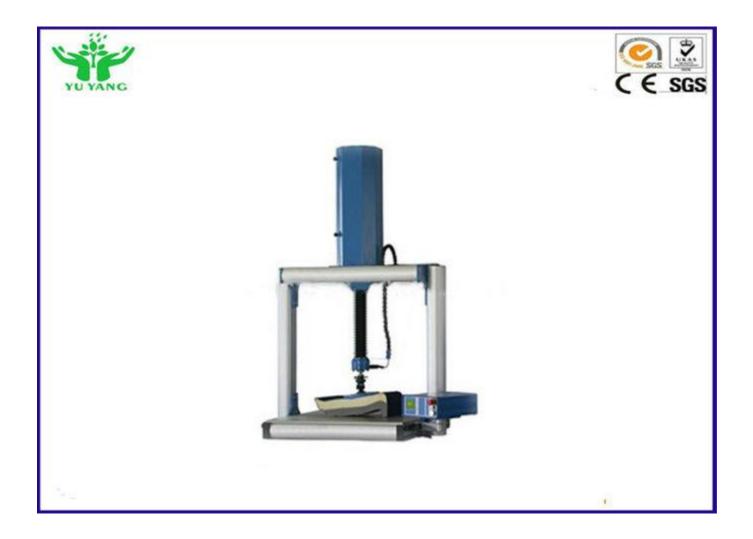

## 2kN Furniture Testing Machine / Mattress Hardness Tester 500mm Diameter

355mm

- Product Details:
- Place of Origin: China
- Brand Name: YUYANG
- Certification: QB/T 1952-2011

• Model Number: YYJ-019

# 90±5mm/min Furniture Testing Machine Mattress Hardness Tester 500mm diameter 355mm

#### **Technical parameters:**

Loading plate:diameter 355mm, Radius of curvature of the end R800mm Capacity:2kN Loading speed:90±5mm/min Stoke:500mm Modulation of loading plate's position:left and right are both 300mm. Drive motor:Servo motor

### Standards:

QB/T 1952-2011

| Loading plate:                          | diameter 355mm                 |
|-----------------------------------------|--------------------------------|
| Capacity:                               | 2kN                            |
| Loading speed:                          | 90±5mm/min                     |
| Stoke:                                  | 500mm                          |
| Modulation of loading plate's position: | left and right are both 300mm. |
| Drive motor:                            | Servo motor                    |