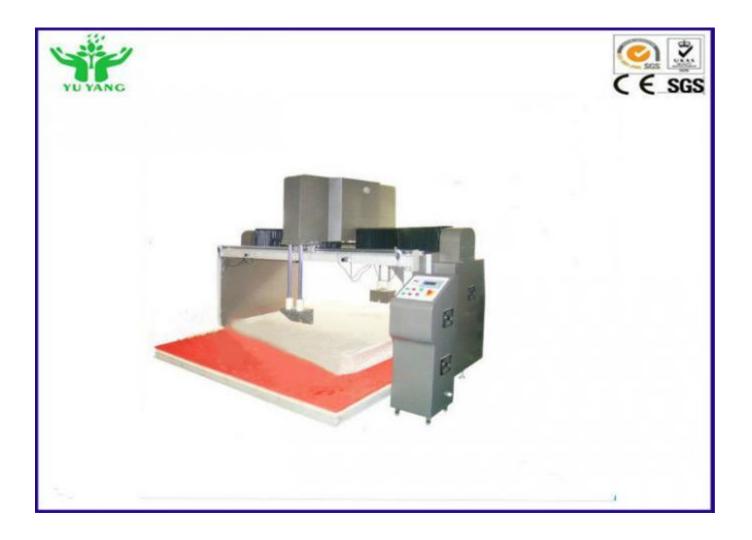

#### Introduction of product:

This tester is used for testing the softness and hardness of spring mattress and evaluating the hardness level. It can be used with durability test for the surface of mattress and durability test for the edge. Evaluate the test data before and after the test.

Put the mattress on the platform of the test, using loading plate to load to the parts of test. Record the curve of loading process and evaluate the value of hardness according to relevant test data.

It is made of aluminum, generous and beautiful.