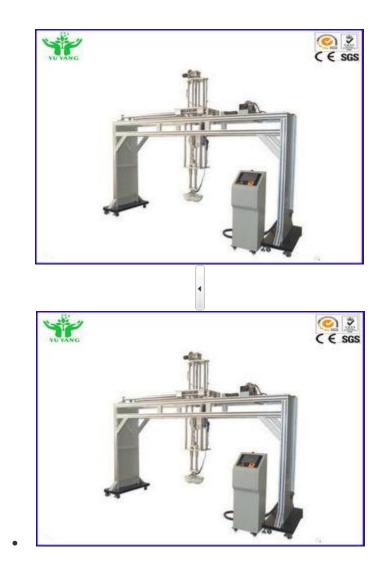

#### Introduction of product:

This tester is used for testing the softness and hardness of spring mattress and evaluating the hardness level. It can be used with durability test for the surface of mattress and durability test for the edge. Evaluate the test data before and after the test.

Put the mattress on the platform of the test, using loading plate to load to the parts of test. Record the curve of loading process and evaluate the value of hardness according to relevant test data.

It is made of aluminum, generous and beautiful.

#### **Technical parameters:**

Loading plate:diameter 355mm, Radius of curvature of the end R800mm Capacity:2kN Loading speed:90±5mm/min Stoke:500mm Modulation of loading plate's position:left and right are both 300mm. Drive motor:Servo motor

### Standards:

QB/T 1952-2011

| Loading plate:                          | diameter 355mm                 |
|-----------------------------------------|--------------------------------|
| Capacity:                               | 2kN                            |
| Loading speed:                          | 90±5mm/min                     |
| Stoke:                                  | 500mm                          |
| Modulation of loading plate's position: | left and right are both 300mm. |
| Drive motor:                            | Servo motor                    |