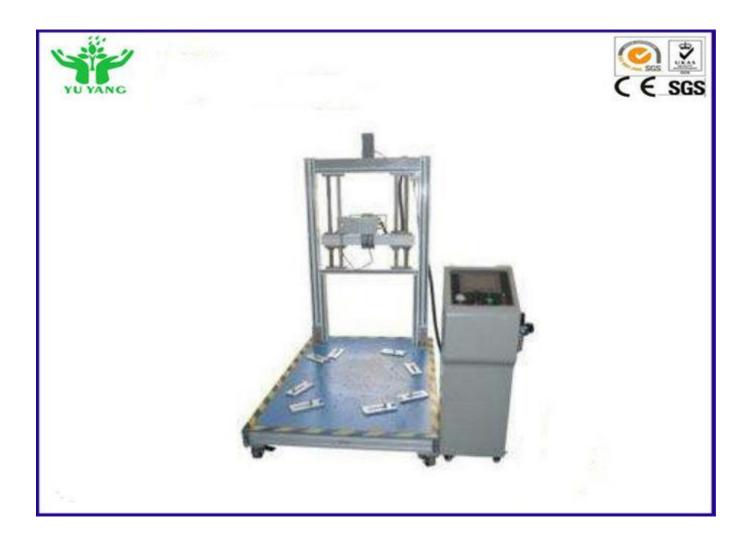

# 0 – 1500N Furniture Testing Machine Seat Front Edge Durability 80 psi

# Capability:

Durability testing of the front edge and sides of all types of seating.

# **Description:**

This pneumatically-operated, electronically controlled test machine can be utilized to carry out seat front

edge durability tests on standard upright seating.

The machine applies alternate seat loads via pneumatic cylinders.

The machine features full adjustability to cope with differing heights and widths of chairs

The machine is supplied with over load and over travel switches to automatically cut out loads in the event of failure.

## **Specification:**

Load Application: Seat: 0 – 1,500N (subject to air supply) Dimensions: Height 1800 mm Width 1600 mm Depth 1200 mm Power Supply: 230/250V 50Hz 5 amps Air Supply: 80 psi Net Weight: 200 kg