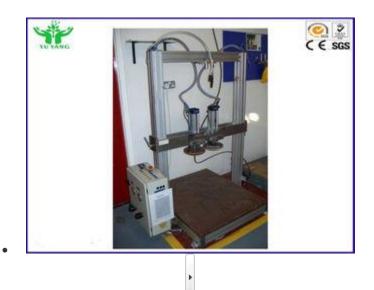

# 0 – 1500N Furniture Testing Machine Seat Front Edge Durability 80 psi

# Capability:

Durability testing of the front edge and sides of all types of seating.

# **Description:**

This pneumatically-operated, electronically controlled test machine can be utilized to carry out seat front

edge durability tests on standard upright seating.

The machine applies alternate seat loads via pneumatic cylinders.

The machine features full adjustability to cope with differing heights and widths of chairs

The machine is supplied with over load and over travel switches to automatically cut out loads in the event of failure.

## **Specification:**

Load Application: Seat: 0 – 1,500N (subject to air supply) Dimensions: Height 1800 mm Width 1600 mm Depth 1200 mm Power Supply: 230/250V 50Hz 5 amps Air Supply: 80 psi Net Weight: 200 kg