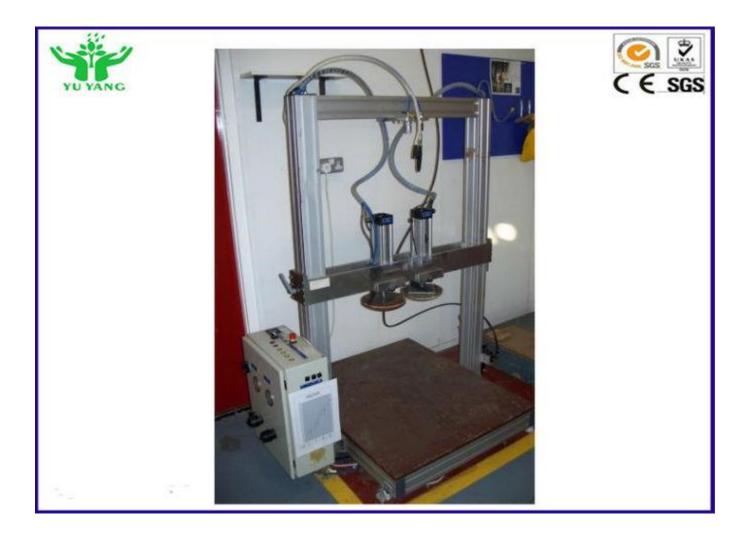

# 0 – 1500N Furniture Testing Machine Seat Front Edge Durability 80 psi

# Capability:

Durability testing of the front edge and sides of all types of seating.

# **Description:**

This pneumatically-operated, electronically controlled test machine can be utilized to carry out seat front

edge durability tests on standard upright seating.

The machine applies alternate seat loads via pneumatic cylinders.

The machine features full adjustability to cope with differing heights and widths of chairs

The machine is supplied with over load and over travel switches to automatically cut out loads in the event of failure.

## **Specification:**

Load Application: Seat: 0 – 1,500N (subject to air supply) Dimensions: Height 1800 mm Width 1600 mm Depth 1200 mm Power Supply: 230/250V 50Hz 5 amps Air Supply: 80 psi Net Weight: 200 kg