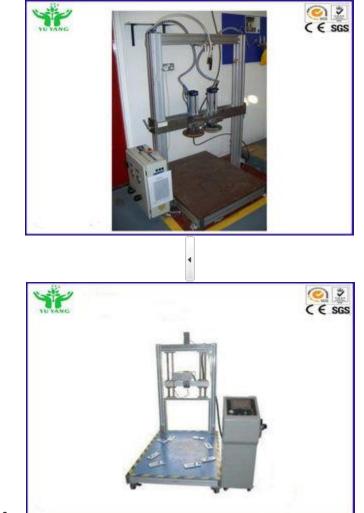

# 0 – 1500N Furniture Testing Machine Seat Front Edge Durability 80 psi

# Capability:

Durability testing of the front edge and sides of all types of seating.

# **Description:**

This pneumatically-operated, electronically controlled test machine can be utilized to carry out seat front

edge durability tests on standard upright seating.

The machine applies alternate seat loads via pneumatic cylinders.

The machine features full adjustability to cope with differing heights and widths of chairs

The machine is supplied with over load and over travel switches to automatically cut out loads in the event of failure.

## **Specification:**

Load Application: Seat: 0 – 1,500N (subject to air supply) Dimensions: Height 1800 mm Width 1600 mm Depth 1200 mm Power Supply: 230/250V 50Hz 5 amps Air Supply: 80 psi Net Weight: 200 kg