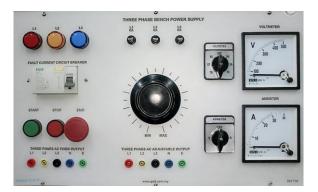

#### DESCRIPTION

This unit has been designed to provide all fixed and variable AC and DC power supplies which are necessary in an electrical machines laboratory to perform the experiment required and work project. The unit is inside contained in a metal housing with clear front panel identification and 4 mm safety sockets that make it easy and safe to use.

## **PRODUCT FEATURES**

- Earth leakage protection, tripping at 30mA fault current.
- Touch-proof color coded safety socket.
- Circuit breaker protections with built in delayed over load and instantaneous short circuit tripping elements.
- Ammeter with 100% overload scale.

## ACCESSORIES

- Operation Manual
- 1.5 M length input Cable and 3 pin plug.
- Dimensions :Approx. 470L x 360H x 250D

| GENERAL SPECIFICATION            |                                                                                                       |
|----------------------------------|-------------------------------------------------------------------------------------------------------|
| Power Requirement                | 240 / 415 VAC, 5Amp Single phase 50Hz                                                                 |
| Connection                       | 3P+N+PE                                                                                               |
| TECHNICAL SPECIFICATION          |                                                                                                       |
| Three Phase AC Adjustable Output | 0-240 / 415VAC; 1A<br>With On / Off Switch, Over Load Protection With Voltmeter and Ammeter Indicated |