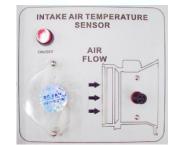

#### Model Number : GOTT-ASES-1



#### DESCRIPTION

Trainer equipment with autotronics digital and analogue sensor kit and training manual including training for personal.

The trainer consist:

Oxygen sensor, knock sensor, water temperature sensor, intake air temperature sensor, reverse sensor, and photo sensor system.

# OXYGEN SENSOR KNOCK SENSOR

### INTAKE AIR TEMPERATURE SENSOR





#### **REVERSE SENSOR**

## 

#### WATER TEMPERATURE SENSOR



#### **PHOTO SENSOR**



#### Manuals :

- (1) All manuals are written in English
- (2) Theory Manual
- (3) Experiment Manual

#### **General Terms :**

- (1) Accessories will be provided where applicable.
- (2) Manual & Training will be provided where applicable.
- (3) Design & specifications are subject to change without notice.
- (4) We reserve the right to discontinue the manufacturing of any product.

#### Warranty :

2 Years

| MODEL NUMBER                                                   | CODE        |
|----------------------------------------------------------------|-------------|
| GOTT-ASES-1                                                    | 426-630     |
| * Proposed design only, subject to changes without a