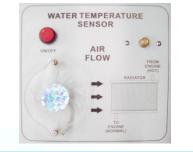

#### Model Number : GOTT-ASES-1



#### DESCRIPTION

Trainer equipment with autotronics digital and analogue sensor kit and training manual including training for personal.

The trainer consist:

Oxygen sensor, knock sensor, water temperature sensor, intake air temperature sensor, reverse sensor, and photo sensor system.

# OXYGEN SENSOR KNOCK SENSOR

### INTAKE AIR TEMPERATURE SENSOR





#### **REVERSE SENSOR**

## 

#### WATER TEMPERATURE SENSOR



#### **PHOTO SENSOR**



#### Manuals :

- (1) All manuals are written in English
- (2) Theory Manual
- (3) Experiment Manual

#### **General Terms :**

- (1) Accessories will be provided where applicable.
- (2) Manual & Training will be provided where applicable.
- (3) Design & specifications are subject to change without notice.
- (4) We reserve the right to discontinue the manufacturing of any product.

#### Warranty :

2 Years

| MODEL NUMBER                                                   | CODE        |
|----------------------------------------------------------------|-------------|
| GOTT-ASES-1                                                    | 426-630     |
| * Proposed design only, subject to changes without any notice. |             |
|