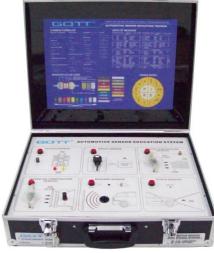

#### DESCRIPTION

Trainer equipment with autotronics digital and analogue sensor kit and training manual including training for personal.

The trainer consist:

Oxygen sensor, knock sensor, water temperature sensor, intake air temperature sensor, reverse sensor, and photo sensor system.