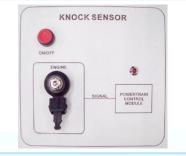

#### Model Number : GOTT-ASES-1



#### DESCRIPTION

Trainer equipment with autotronics digital and analogue sensor kit and training manual including training for personal.

The trainer consist:

Oxygen sensor, knock sensor, water temperature sensor, intake air temperature sensor, reverse sensor, and photo sensor system.

# OXYGEN SENSOR KNOCK SENSOR

### INTAKE AIR TEMPERATURE SENSOR





#### **REVERSE SENSOR**

## 

#### WATER TEMPERATURE SENSOR



#### **PHOTO SENSOR**



#### Manuals :

- (1) All manuals are written in English
- (2) Theory Manual
- (3) Experiment Manual

#### **General Terms :**

- (1) Accessories will be provided where applicable.
- (2) Manual & Training will be provided where applicable.
- (3) Design & specifications are subject to change without notice.
- (4) We reserve the right to discontinue the manufacturing of any product.

#### Warranty :

2 Years

| MODEL NUMBER                                                   | CODE        |
|----------------------------------------------------------------|-------------|
| GOTT-ASES-1                                                    | 426-630     |
| * Proposed design only, subject to changes without any