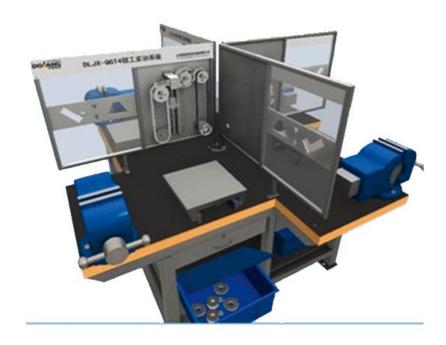

## **DLJX-QGT4 Fitter Training System**

- Overview
- Workbench is four-station design, it can develop actual hands-on capability like crossed, sawing, filing, cutting chisel, tapping, reaming, etc. and master scribe, assembly, commissioning, maintenance and other skills.
- Technical Parameter

• Total dimension: 1800×1800×1640mm

• Protective screening: 890×600,10×10mm

• Each station size: 900×600mm

• Steel thickness: ≥ 5mm

Optional

• Equipped with a motherboard/workstation, which can complete: Insert, practice and assessment of squares(or V plate), cup head, triangular head, dovetail plate.

- Assembly and maintenance system 1 set for each station, the system including synchronous belt drive, spur gear transmission, bevel gears transmission, the turbine worm drive, chain drive, linear guide module.
- Laboratory simulation software, the software shows the whole scene fitter station training through virtual roaming mode. Scenes include grinders, drilling and four-station fitter station character animation demo.