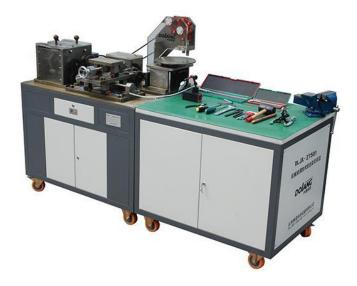

## DLJX-ZT501 Mechanical Assembly and Adjustment technology Comprehensive Training System

## Overview

• The equipment consists of a variety of mechanical modules, it can complete independent module training and comprehensive training. Such as: two-dimensional table, multi-stage gearbox, gear reducer, indexing turntable, punch agencies. Mechanical alignment techniques fitter basic operations, assembly, measurement and regulation, quality inspection work processes designed, it can meet the training and vocational skills racers' needs.

- Technical Parameter
- Input power: single-phase, three-wire AC220V±10% 50Hz/60Hz
- One AC gear motor: constant power 90W Reduction ratio 1:25
- Workbench size: 1060×760×1350mm, Operation table size : 1000×760×860mm
- Weight: 600kg
- Optional
- Simulation software