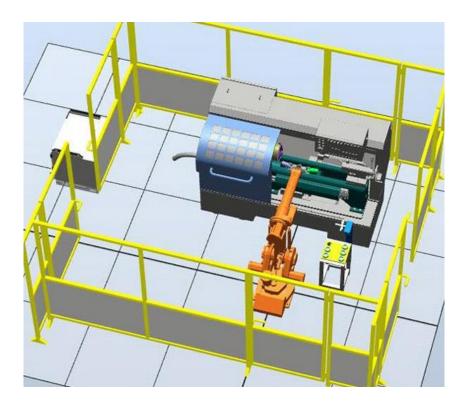

## ■ Overview

•The robot will grab the workpiece which to be processed and put on the machine to process, after finishing processing, the robot will put the workpieces under the visual system to detect, according to the result put the qualified product to the qualified position, and put the unqualified product to the unqualified position.