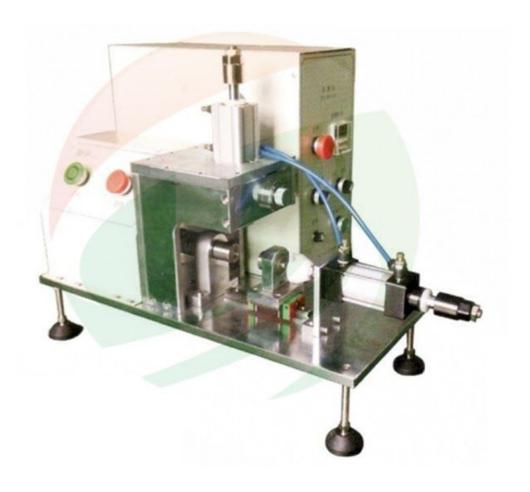

# Cylinder Battery 18650 Cell Semi-Auto Grooving Machine

The Cylinder battery 18650 Cell Semi-auto
Grooving Machineis used in the
channeling process of cylindrical
battery that is producted in laboratory
and enterprise in small scale.

#### **Functional overview:**

It is used in the channeling process of cylindrical battery that is producted in laboratory and enterprise in small scale.

### Functional characteristic :

The channeling molds that are equipped withstandard 18650 cylindrical battery; It can be used in the channeling process of the steel shells of 26650 and other cylindrical battery by relace molds;

The dimension of the channeling can be adjusted slightly, the size is small, which makes it easy to operate and the appearance is attractive;

The channeling is high precision and the dimension is stable.