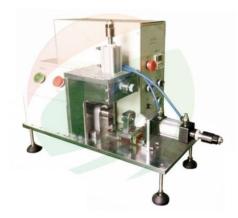

# Cylinder Battery 18650 Cell Semi-Auto Grooving Machine

The Cylinder battery 18650 Cell Semi-auto
Grooving Machineis used in the
channeling process of cylindrical
battery that is producted in laboratory
and enterprise in small scale.

#### **Functional overview:**

It is used in the channeling process of cylindrical battery that is producted in laboratory and enterprise in small scale.

### Functional characteristic :

The channeling molds that are equipped withstandard 18650 cylindrical battery; It can be used in the channeling process of the steel shells of 26650 and other cylindrical battery by relace molds;

The dimension of the channeling can be adjusted slightly, the size is small, which makes it easy to operate and the appearance is attractive;

The channeling is high precision and the dimension is stable.