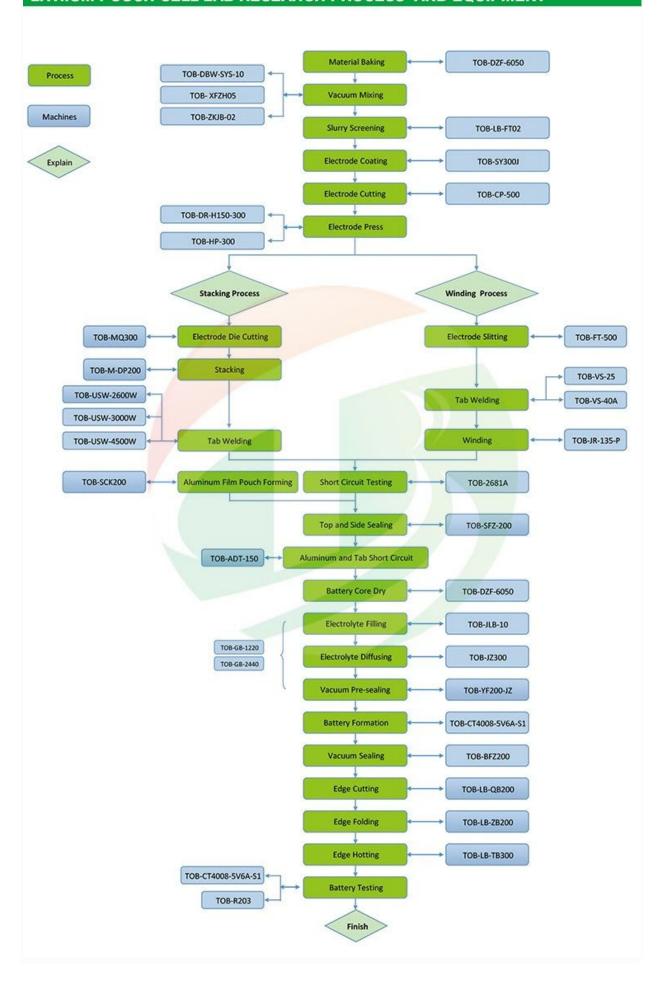

ent:L/C,T/T,Western
  Union,paypal
- Product Origin:China
- Shipping Port:XIAMEN
- Lead Time:30-180days

# **Product Detail**

## **Pouch Cell and Supercapacitor Assemble Line**

#### **SPECIFICATIONS**

**TOB NEW ENERGY: 20 Years Service For Battery Industry** 

Suit for Battery Type: Pouch, Cylinderical, Polymer, Al shell, Machines: Battery and Super Capacitor Lab Equipment, Manual, Semi-suto, Auto machine and line, Battery Testing Machines.

Battery Production Line: Supply"Turn key"Project service.

Technology: Batttery Technology consulting, Guidance, Training, Transfer...etc

Materials: Battery and Super Capacitor Materials(A full set)

Select TOB NEW ENERGY On the choice of a high-level battery team!

#### PRODUCT DISPLAY



### LITHIUM POUCH CELL LAB RESEARCH PROCESS AND EQUIPMENT