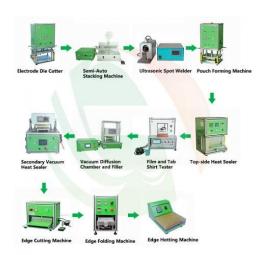

Provide A Full Set Of Solutions For Battery Machines.



## Pouch Cell Assemble Line

TOB offers the most professional pouch cell and supercapacitor assemble line equipment for battery research and manufacturing.

- Brand:TOB NEW ENERGY
- Item No.:TOB-PCAL01
- Order(Moq):1 Line
- Payment:L/C,T/T,Western
  Union,paypal
- Product Origin:China
- Shipping Port:XIAMEN
- Lead Time:30-180days

# **Product Detail**

## **Pouch Cell and Supercapacitor Assemble Line**

#### **SPECIFICATIONS**

**TOB NEW ENERGY: 20 Years Service For Battery Industry** 

Suit for Battery Type: Pouch, Cylinderical, Polymer, Al shell, Machines: Battery and Super Capacitor Lab Equipment, Manual, Semi-suto, Auto machine and line, Battery Testing Machines.

Battery Production Line: Supply"Turn key"Project service.

Technology: Batttery Technology consulting, Guidance, Training