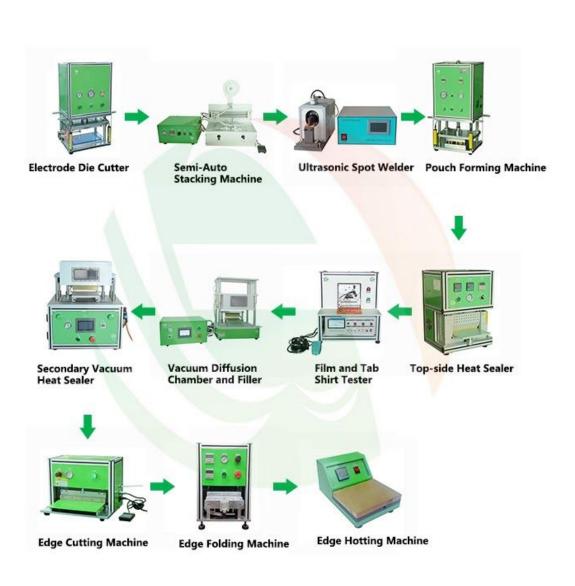

B NEW ENERGY
- Item No.:TOB-PCAL01
- Order(Moq):1 Line
- Payment:L/C,T/T,Western
  Union,paypal
- Product Origin:China
- Shipping Port:XIAMEN
- Lead Time:30-180days

# **Product Detail**

## **Pouch Cell and Supercapacitor Assemble Line**

#### **SPECIFICATIONS**

**TOB NEW ENERGY: 20 Years Service For Battery Industry** 

Suit for Battery Type: Pouch, Cylinderical, Polymer, Al shell, Machines: Battery and Super Capacitor Lab Equipment, Manual, Semi-suto, Auto machine and line, Battery Testing Machines.

Battery Production Line: Supply"Turn key"Project service.

Technology: Batttery Technology consulting, Guidance, Training, Transfer...etc

Materials: Battery and Super Capacitor Materials(A full set)

Select TOB NEW ENERGY On the choice of a high-level battery team!

#### PRODUCT DISPLAY



### LITHIUM POUCH CELL LAB RESEARCH PROCESS AND EQUIPMENT