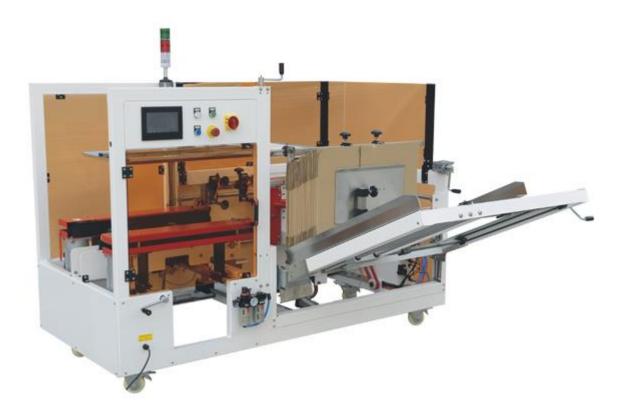

## SCK-40 Cardboard box opening machine

Equipment characteristics:

It is suitable for opening cartons with various sizes. If the carton specifications are changed, manual adjustment can be made, and the operation is simple and convenient.

Automatic opening, automatic folding lower cover, automatic sealing carton bottom, the machine adopts PLC+ man-machine interface control. It is easy to operate, simple in maintenance and stable in performance. It is an essential assembly line equipment for automatic scale production.

Do not stop at the bottom, complete the folding bottom and the bottom in the transmission; 3 seconds complete the whole process of suction box, molding, bottom folding and bottom sealing; high speed, stable, convenient and economical.